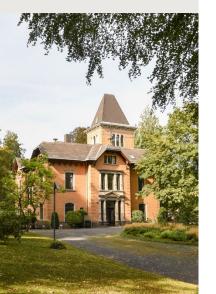

#### A3 From the north: Motorway A3

Junction "Heumarer Dreieck" change to motorway A59 in the direction of Bonn; at the junction "Bonn-Ost" change to motorway A562 in the direction of Bonn-Bad Godesberg; exit to B9 in the direction Bonn-Bad Godesberg. Follow B9 and keep left before the tunnel in the direction of Bad Godesberg-Mitte/Meckenheim A565. Take this left lane through the tunnel on Bonner Straße. Follow Bonner Straße on the right and continue to Aennchenplatz and Burgstraße. Continue straight ahead to Marienforster Straße. Drive another kilometre – passing an elongated half-timbered building on the right hand side (photo) – and then, at the intersection Marienforster Steinweg, turn right through the stone archway. The DIS building is on the left, up the gravel road.

#### A61 All directions: Motorway A61

Junction "Meckenheim" change to motorway A565 in the direction of Bonn; take the exit for Meckenheim-Merl. Turn right into L158 in the direction of Bonn-Bad Godesberg. Follow L158 and continue to Pecher Straße. After 7,7 km bear left at the crossroads Marienforster Steinweg through the stone archway (photo). The DIS building is on the left hand side, up the gravel road.