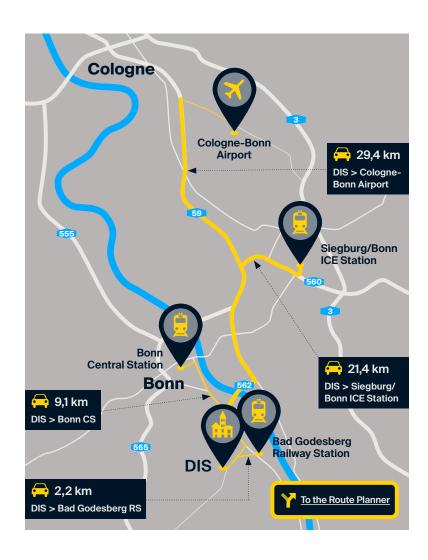

#### **Travel directions**

To reserve a flight or train ticket you can click on the corresponding symbols on the map.

You can reach us from Bad Godesberg train station with the bus lines 855 and 637. Further information can be found via this link: → VRS.de.

To plan your journey by car please click on the "route planner" button on the map. Alternatively you can find our driving directions on the next page.