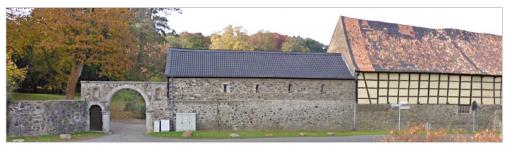

#### A3 From the north: Motorway A3

Junction "Heumarer Dreieck" change to motorway A59 in the direction of Bonn; at the junction "Bonn-Ost" change to motorway A562 in the direction of Bonn-Bad Godesberg; exit to B9 in the direction Bonn-Bad Godesberg. Follow B9 and keep left before the tunnel in the direction of Bad Godesberg-Mitte/Meckenheim A565. Take this left lane through the tunnel on Bonner Straße. Follow Bonner Straße on the right and continue to Aennchenplatz and Burgstraße. Continue straight ahead to Marienforster Straße. Drive another kilometre – passing an elongated half-timbered building on the right hand side (photo) – and then, at the intersection Marienforster Steinweg, turn right through the stone archway. The DIS building is on the left, up the gravel road.

Access through the stone archway - coming from Marienforster Straße (right) or from Pecher Straße (left)

#### A61 All directions: Motorway A61

Junction "Meckenheim" change to motorway A565 in the direction of Bonn; take the exit for Meckenheim-Merl. Turn right into L158 in the direction of Bonn-Bad Godesberg. Follow L158 and continue to Pecher Straße. After 7,7 km bear left at the crossroads Marienforster Steinweg through the stone archway (photo). The DIS building is on the left hand side, up the gravel road.