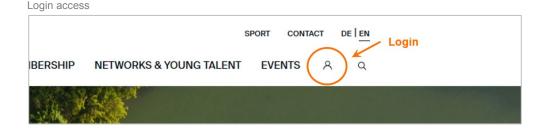

You can find the login to the member area via the "member symbol" in the top right corner of the main navigation. It is visible at all times and therefore always directly selectable. This also allows you to log in as a member at an event. The login access is done by entering the e-mail address and the password.