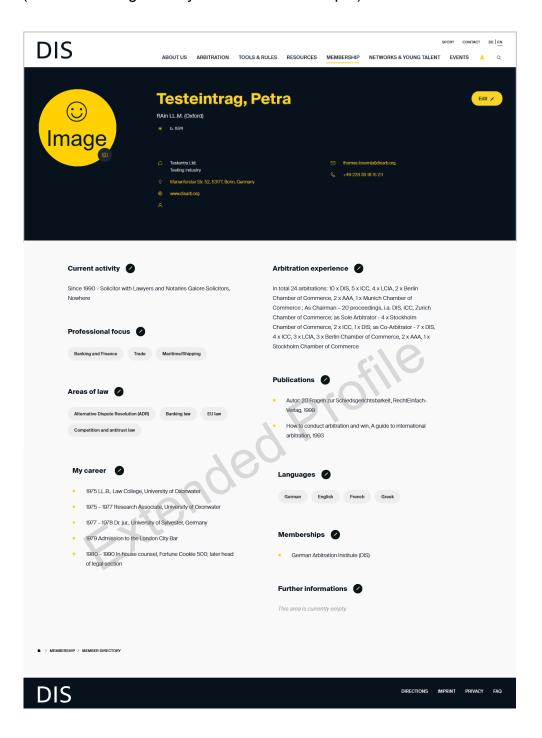

If you like, a photograph can be published as well. To this end, please transmit a graphic data file (format: .jpg / .gif / .png) to the DIS server

Please find a sample Exended Profile with the possible categories on the next page. The operating instructions "Member directory and area" will support you in setting up your Extended Profile.

## **Extended Profile**

(available categories by means of an example)